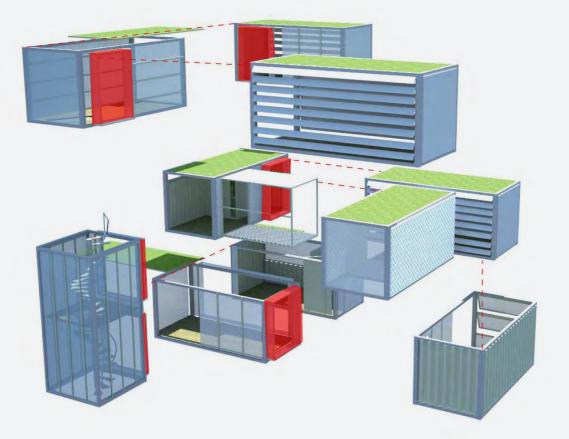

#### CONCEPT

Numerous temporary construction beyound our roof is like another layer of inhabitants. If we connect these scattered "thin house", we can develope another kind of community.

The unit for individual to live is correspond to the size of a single containner. The characters of the "thin" and the "temporary" are linked to my issue of concept.

#### PROCESS

5 CONTAINERS FOR 1 TO 2PROPLE

8 containers for 5 to 6 prople

 $5\ \mbox{containers for }1\ \mbox{to }2\ \mbox{prople}$ 

6 CONTAINERS FOR 3 TO 4 PROPLE

6 containers for 3 to 4 prople

 $8 \, \text{containers for} \, 5 \, \text{to} \, 6 \, \text{prople}$ 

## CONNECTOR