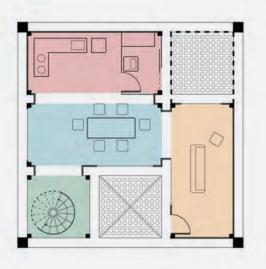

## PLAN

MIDDLE LEVEL

# **5 CONTAINERS**

- LIVING
- DINING
- **KITCHEN & LAUNDRY**
- VERTICAL CIRCULATION
- BEDROOM