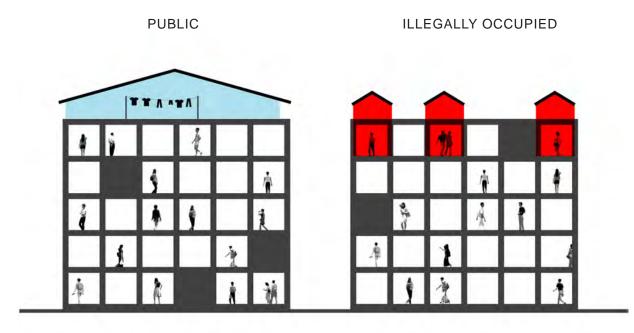

#### NOW

In Taiwan, the temporary illegal construction is a basic scene in our cities. And like any developing country, these construction means inflating papulation. The uncontroled upper layer seems like another linkage beyond us.