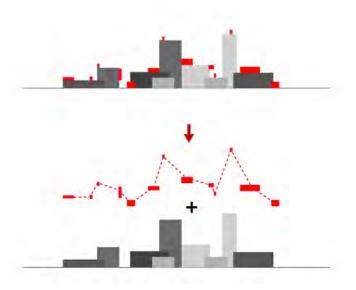

#### NOW

In Taiwan, the temporary illegal construction is a basic scene in our cities. And like any developing country, these construction means inflating papulation. The uncontroled upper layer seems like another linkage beyond us.













#### CONCEPT

Numerous temporary construction beyound our roof is like another layer of inhabitants. If we connect these scattered "thin house", we can develope another kind of community.



The unit for individual to live is correspond to the size of a single containner. The characters of the "thin" and the "temporary" are linked to my issue of concept.



6 m

2.5m











#### PROCESS









5 CONTAINERS FOR 1 TO 2PROPLE



8 containers for 5 to 6 prople



 $5\ \mbox{containers for }1\ \mbox{to }2\ \mbox{prople}$ 



6 CONTAINERS FOR 3 TO 4 PROPLE



6 containers for 3 to 4 prople



 $8 \, \text{containers for} \, 5 \, \text{to} \, 6 \, \text{prople}$ 



## CONNECTOR









# CIRCULATION

temporary













## PLAN













MIDDLE LEVEL





# **5 CONTAINER