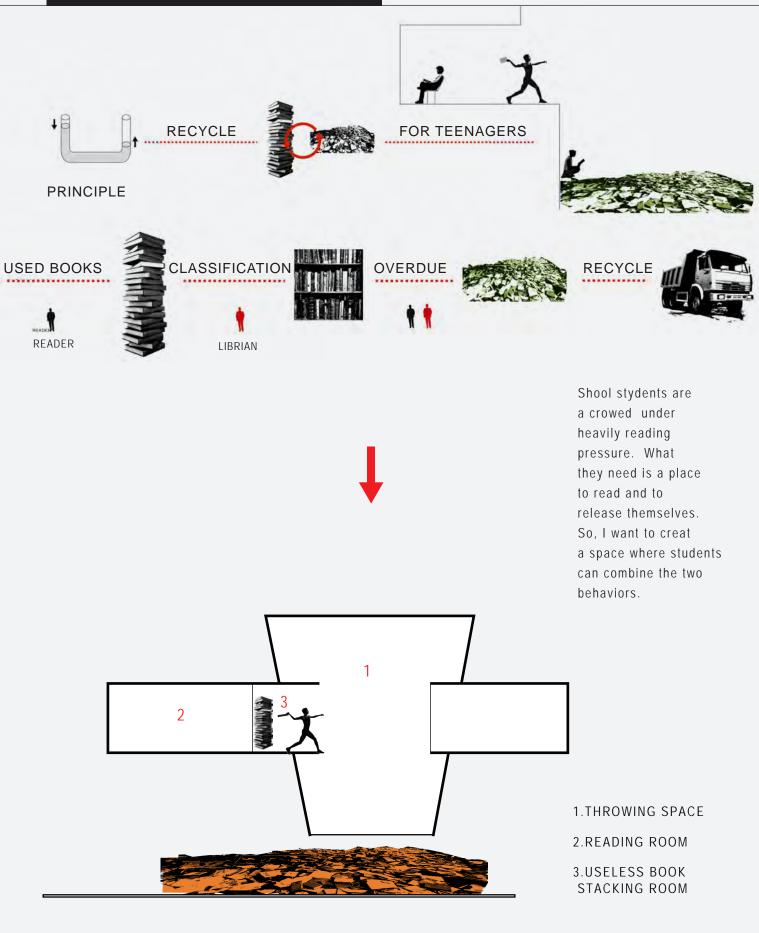

up. The new trace of green road means the scar of old dying city.







FULL





#### **READING MACHINE**

recycle







Like a toilet ball, with the rising and the ebbing of the tide, the graffiti reading people drawed inside will be erased. People will change their reading behavior by the changing of the tide.















#### SITE







GREEN STRETCH

A boundary between the dying downtown and the prosperous bustling school district is vague by a buffering central park. A plenty of comsuming reference books and comics creats a chance to stretch the bustling area and to form a public square for the used books. By that, students can release the studying presure and general people gets a platform of books park.



TEXTURE



SEDUCTION



#### **RECYCLING & THROWING SPACE**

recycle





# MODEL 1



1.MAIN ENTRANCE

C **D**D 00 B A  $\bigcirc$ 





#### STUDY MODELS









This collage shows a ideal space people can rea, play or discard books. Books here are no longer books but a kind of material. A place surounding by lot of piles of books offers people not a library but also a playground.





## 24-hours USED BOOKS LIBRARY