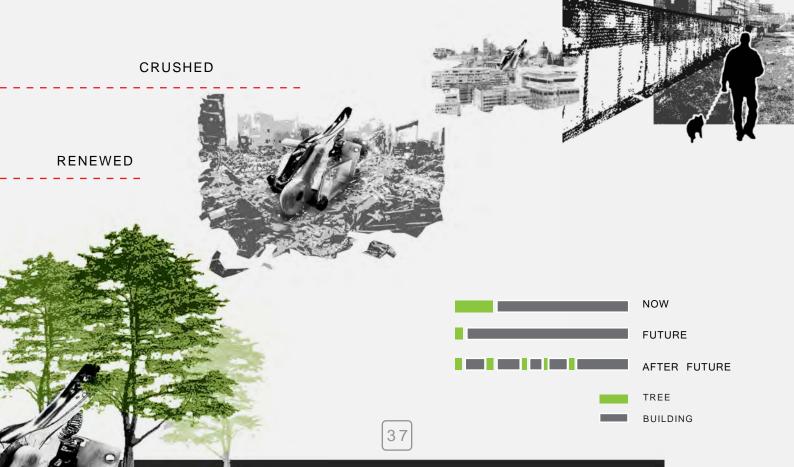

#### NOW

In Taiwan, the temporary illegal construction is a basic scene in our cities. And like any developing country, these construction means inflating papulation. The uncontroled upper layer seems like another linkage beyond us.

#### SCENARIO -RECYCLE & DENSITY

When dump truck smash the dying city, it scaters the plane seeds at thesame time. So, after many years, the plane grows up. The new trace of green road means the scar of old dying city.