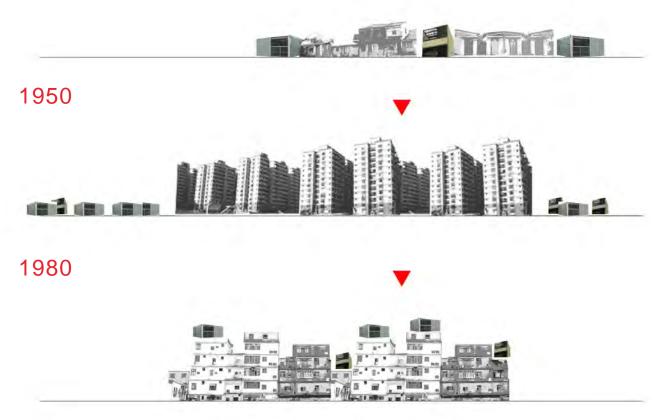

#### NOW

In Taiwan, the temporary illegal construction is a basic scene in our cities. And like any developing country, these construction means inflating papulation. The uncontroled upper layer seems like another linkage beyond us.

#### CONCEPT

Numerous temporary construction beyound our roof is like another layer of inhabitants. If we connect these scattered "thin house", we can develope another kind of community.

The unit for individual to live is correspond to the size of a single containner. The characters of the "thin" and the "temporary" are linked to my issue of concept.