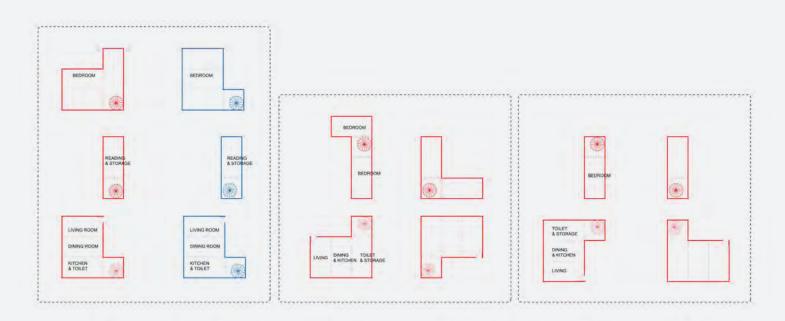

# **5 CONTAINERS**

- LIVING
- DINING
- **KITCHEN & LAUNDRY**
- VERTICAL CIRCULATION
- BEDROOM

# 7 CONTAINERS

- LIVING
- DINING
- **KITCHEN & LAUNDRY**
- VERTICAL CIRCULATION
- CORRIDOR & TOILET
- BEDROOM

# **10 CONTAINERS**

- LIVING
- DINING
- KITCHEN & TOILET
- VERTICAL CIRCULATION
- CORRIDOR & TOILET
- READING ROOM
- BEDROOM

HIGHER LEVEL