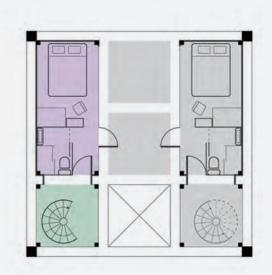

# **10 CONTAINERS**

- LIVING
- DINING
- KITCHEN & TOILET
- VERTICAL CIRCULATION
- CORRIDOR & TOILET
- READING ROOM
- BEDROOM

HIGHER LEVEL