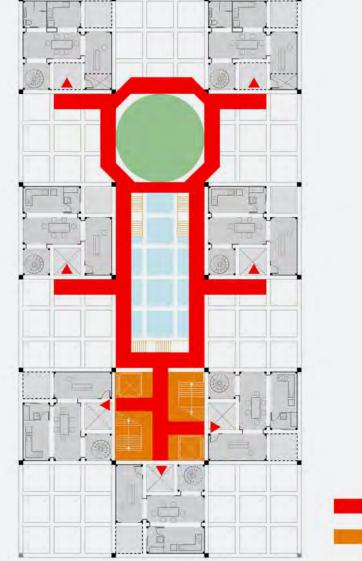

## PLAN

MIDDLE LEVEL

# **10 CONTAINERS**

- LIVING
- DINING
- KITCHEN & TOILET
- VERTICAL CIRCULATION
- CORRIDOR & TOILET
- READING ROOM
- BEDROOM

HIGHER LEVEL