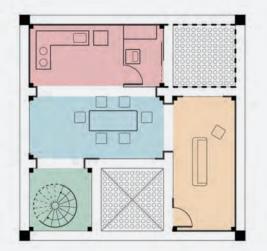

# **5 CONTAINERS**

- LIVING
- DINING
- **KITCHEN & LAUNDRY**
- VERTICAL CIRCULATION
- BEDROOM