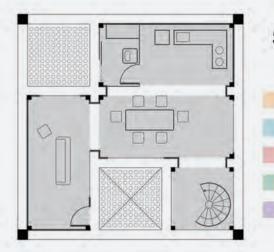

# 7 CONTAINERS

- LIVING
- DINING
- **KITCHEN & LAUNDRY**
- VERTICAL CIRCULATION
- CORRIDOR & TOILET
- BEDROOM