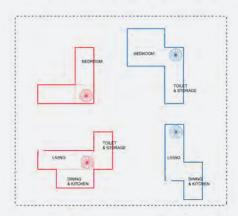

# **5 CONTAINERS**

- LIVING
- DINING
- **KITCHEN & LAUNDRY**
- VERTICAL CIRCULATION
- BEDROOM