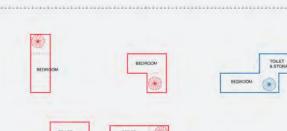

# **5 CONTAINERS**

- LIVING
- DINING
- **KITCHEN & LAUNDRY**
- VERTICAL CIRCULATION
- BEDROOM

# 7 CONTAINERS

- LIVING
- DINING
- **KITCHEN & LAUNDRY**
- VERTICAL CIRCULATION
- CORRIDOR & TOILET
- BEDROOM

# **10 CONTAINERS**

- LIVING
- DINING
- KITCHEN & TOILET
- VERTICAL CIRCULATION
- CORRIDOR & TOILET
- READING ROOM
- BEDROOM

HIGHER LEVEL