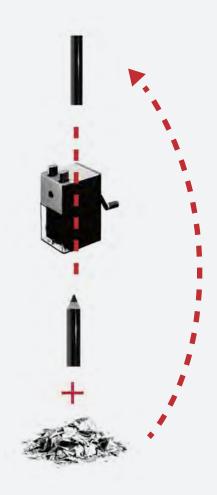

# chapter **4**

recycle

From the begining, choosing a ware under 100 dollars in a discount store is the starting point of the designing course. Pencil sharpenter can grind pencil into wood flour, and function of this machine means a start of a series transformation.

The first stepof this design course is to find some "gizmo" that we are interested in. With the unknown development that professor assigned to us, the final result somehow would link to our choice from begining.