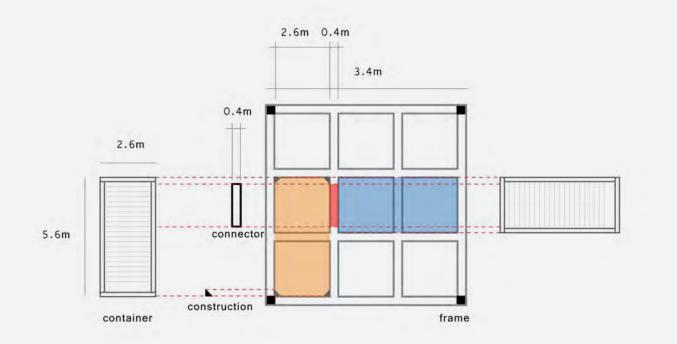

#### CONCEPT

Numerous temporary construction beyound our roof is like another layer of inhabitants. If we connect these scattered "thin house", we can develope another kind of community.

The unit for individual to live is correspond to the size of a single containner. The characters of the "thin" and the "temporary" are linked to my issue of concept.

6 m

2.5m