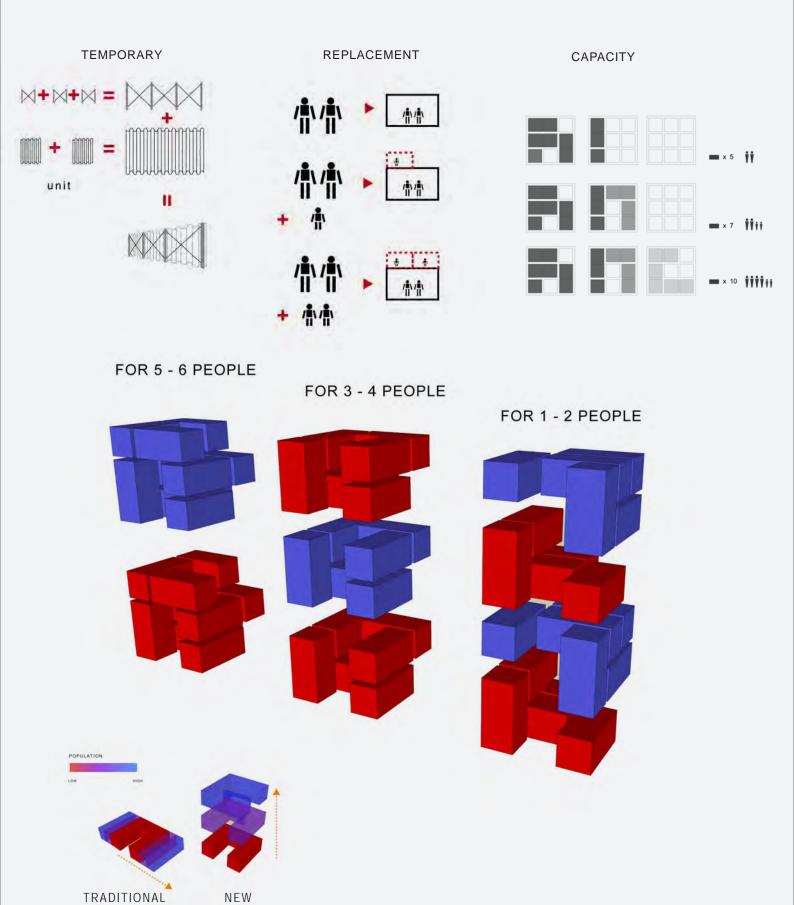

#### CONCEPT

Numerous temporary construction beyound our roof is like another layer of inhabitants. If we connect these scattered "thin house", we can develope another kind of community.

The unit for individual to live is correspond to the size of a single containner. The characters of the "thin" and the "temporary" are linked to my issue of concept.

#### PROCESS

5 CONTAINERS FOR 1 TO 2PROPLE

8 containers for 5 to 6 prople

 $5\ \mbox{containers for }1\ \mbox{to }2\ \mbox{prople}$ 

6 CONTAINERS FOR 3 TO 4 PROPLE

6 containers for 3 to 4 prople

 $8 \, \text{containers for} \, 5 \, \text{to} \, 6 \, \text{prople}$ 

# **5 CONTAINERS**

- LIVING
- DINING
- **KITCHEN & LAUNDRY**
- VERTICAL CIRCULATION
- BEDROOM

# 7 CONTAINERS

- LIVING
- DINING
- **KITCHEN & LAUNDRY**
- VERTICAL CIRCULATION
- CORRIDOR & TOILET
- BEDROOM

# **10 CONTAINERS**

- LIVING
- DINING
- KITCHEN & TOILET
- VERTICAL CIRCULATION
- CORRIDOR & TOILET
- READING ROOM
- BEDROOM

HIGHER LEVEL