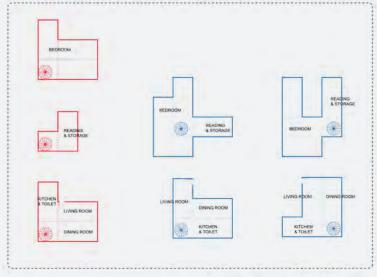

# **5 CONTAINERS**

- LIVING
- DINING
- **KITCHEN & LAUNDRY**
- VERTICAL CIRCULATION
- BEDROOM

# 7 CONTAINERS

- LIVING
- DINING
- **KITCHEN & LAUNDRY**
- VERTICAL CIRCULATION
- CORRIDOR & TOILET
- BEDROOM

# **10 CONTAINERS**

- LIVING
- DINING
- KITCHEN & TOILET
- VERTICAL CIRCULATION
- CORRIDOR & TOILET
- READING ROOM
- BEDROOM

HIGHER LEVEL