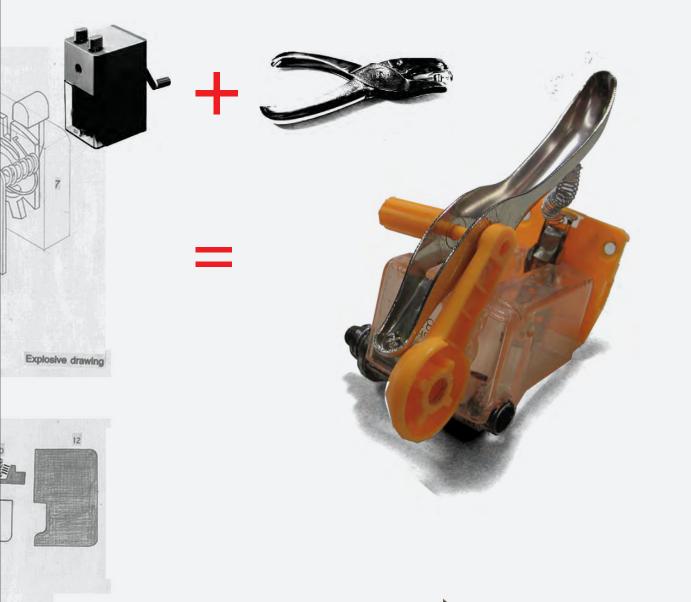

# chapter **4**

recycle

From the begining, choosing a ware under 100 dollars in a discount store is the starting point of the designing course. Pencil sharpenter can grind pencil into wood flour, and function of this machine means a start of a series transformation.

The first stepof this design course is to find some "gizmo" that we are interested in. With the unknown development that professor assigned to us, the final result somehow would link to our choice from begining.