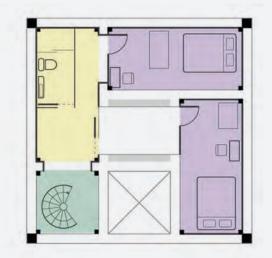

#### PROCESS

5 CONTAINERS FOR 1 TO 2PROPLE

8 containers for 5 to 6 prople

 $5\ \mbox{containers for }1\ \mbox{to }2\ \mbox{prople}$ 

6 CONTAINERS FOR 3 TO 4 PROPLE

6 containers for 3 to 4 prople

 $8 \, \text{containers for} \, 5 \, \text{to} \, 6 \, \text{prople}$ 