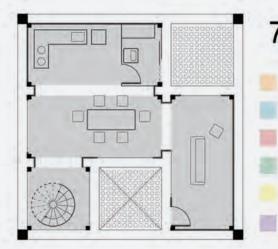

# **10 CONTAINERS**

- LIVING
- DINING
- KITCHEN & TOILET
- VERTICAL CIRCULATION
- CORRIDOR & TOILET
- READING ROOM
- BEDROOM

HIGHER LEVEL