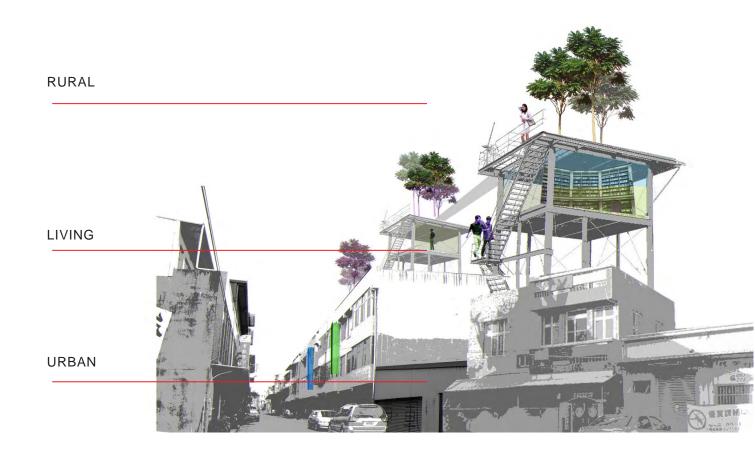

#### NOW

In Taiwan, the temporary illegal construction is a basic scene in our cities. And like any developing country, these construction means inflating papulation. The uncontroled upper layer seems like another linkage beyond us.

#### CONCEPT

Numerous temporary construction beyound our roof is like another layer of inhabitants. If we connect these scattered "thin house", we can develope another kind of community.

The unit for individual to live is correspond to the size of a single containner. The characters of the "thin" and the "temporary" are linked to my issue of concept.