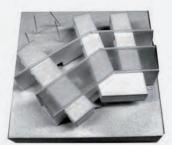

#### PROCESS

5 CONTAINERS FOR 1 TO 2PROPLE

8 containers for 5 to 6 prople

 $5\ \mbox{containers for }1\ \mbox{to }2\ \mbox{prople}$ 

6 CONTAINERS FOR 3 TO 4 PROPLE

6 containers for 3 to 4 prople

 $8 \, \text{containers for} \, 5 \, \text{to} \, 6 \, \text{prople}$ 

# **5 CONTAINERS**

- LIVING
- DINING
- **KITCHEN & LAUNDRY**
- VERTICAL CIRCULATION
- BEDROOM

# 7 CONTAINERS

- LIVING
- DINING
- **KITCHEN & LAUNDRY**
- VERTICAL CIRCULATION
- CORRIDOR & TOILET
- BEDROOM

# **10 CONTAINERS**

- LIVING
- DINING
- KITCHEN & TOILET
- VERTICAL CIRCULATION
- CORRIDOR & TOILET
- READING ROOM
- BEDROOM

HIGHER LEVEL