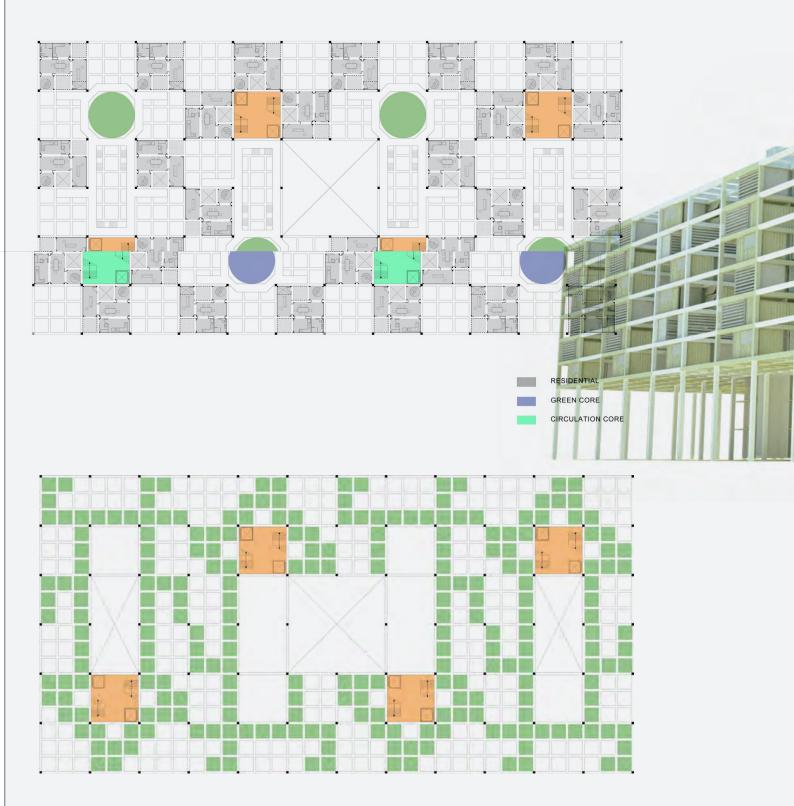

## PLAN

MIDDLE LEVEL

# **5 CONTAINERS**

- LIVING
- DINING
- **KITCHEN & LAUNDRY**
- VERTICAL CIRCULATION
- BEDROOM

# 7 CONTAINERS

- LIVING
- DINING
- **KITCHEN & LAUNDRY**
- VERTICAL CIRCULATION
- CORRIDOR & TOILET
- BEDROOM

# **10 CONTAINERS**

- LIVING
- DINING
- KITCHEN & TOILET
- VERTICAL CIRCULATION
- CORRIDOR & TOILET
- READING ROOM
- BEDROOM

HIGHER LEVEL

#### **ROOF PLAN**

# ASEMBLY HOUSES

temporary

1. ROOF GARDEN

2. PUBLIC CORRIDOR