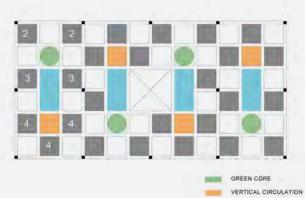

## PLAN

MIDDLE LEVEL

# **5 CONTAINERS**

- LIVING
- DINING
- **KITCHEN & LAUNDRY**
- VERTICAL CIRCULATION
- BEDROOM