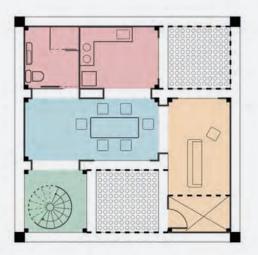

# 7 CONTAINERS

- LIVING
- DINING
- **KITCHEN & LAUNDRY**
- VERTICAL CIRCULATION
- CORRIDOR & TOILET
- BEDROOM