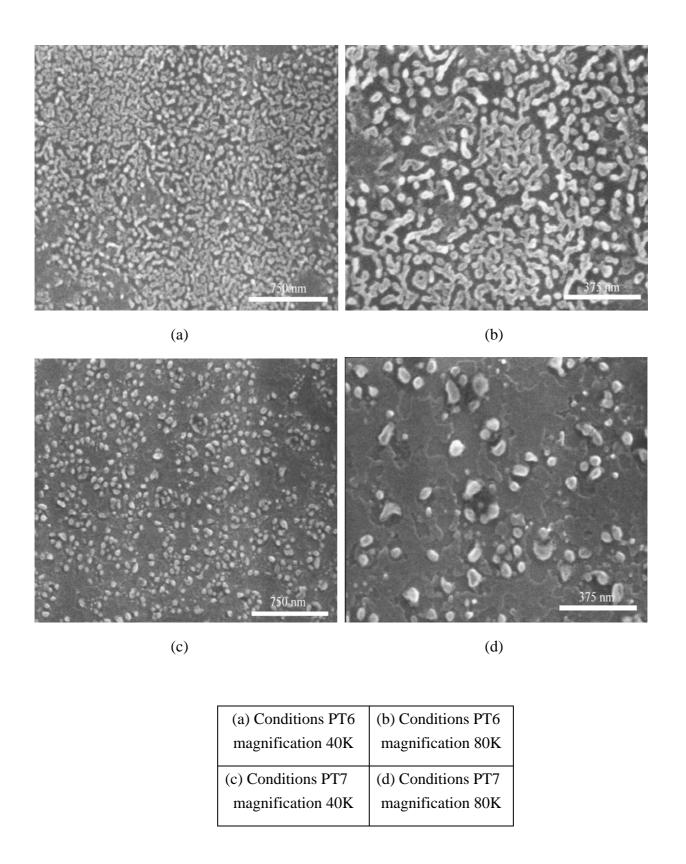

Figs.4-3 Morphologies of catalyst film after hydrogen plasma pretreatment under conditions PT1 and PT5 at different magnification, respectively.

Figs.4-4 Morphologies of catalyst film after hydrogen plasma pretreatment under conditions PT6 and PT7 at different magnification, respectively.