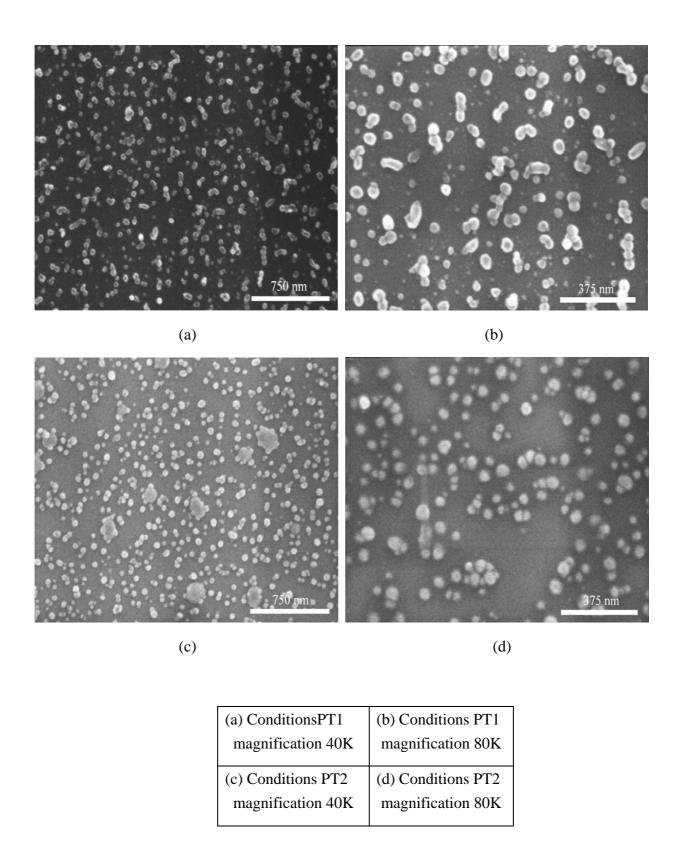

Figs.4-1 Morphologies of catalyst film after hydrogen plasma pretreatment under conditions PT1 and PT2 at different magnification, respectively.

Figs.4-2 Morphologies of catalyst film after hydrogen plasma pretreatment under conditions PT3 and PT4 at different magnification, respectively.