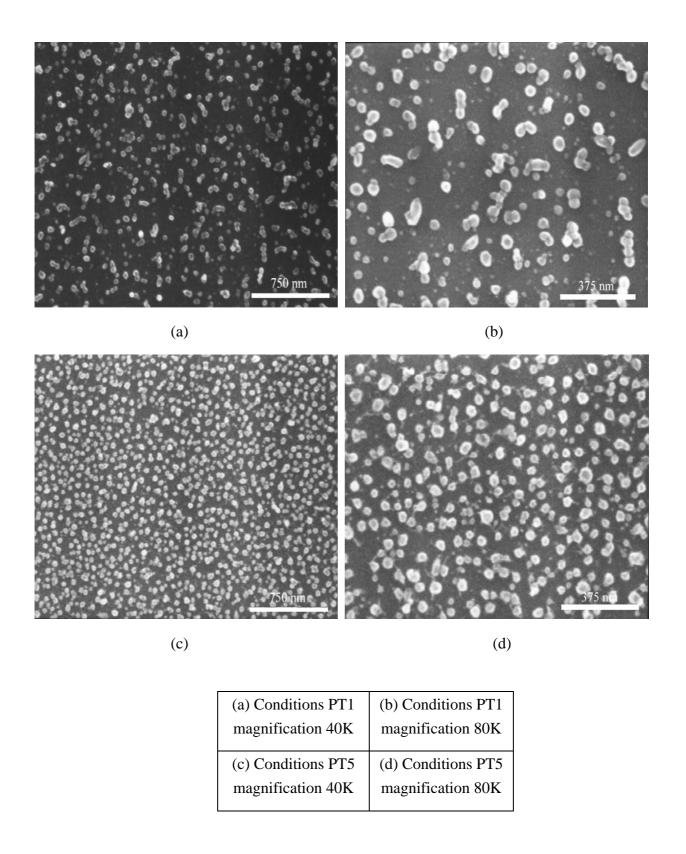

Figs.4-3 Morphologies of catalyst film after hydrogen plasma pretreatment under conditions PT1 and PT5 at different magnification, respectively.

Figs.4-4 Morphologies of catalyst film after hydrogen plasma pretreatment under conditions PT6 and PT7 at different magnification, respectively.