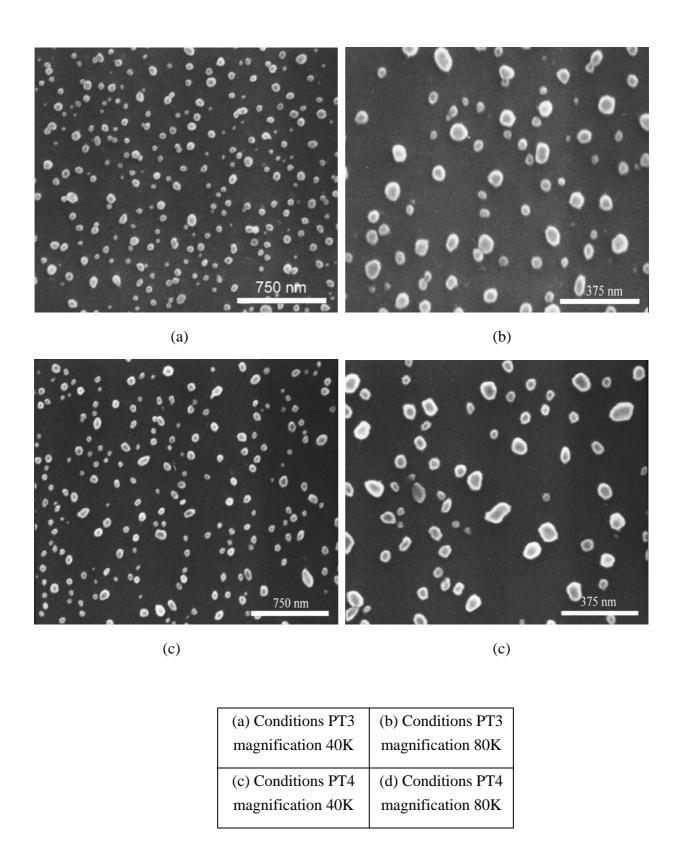

Figs.4-1 Morphologies of catalyst film after hydrogen plasma pretreatment under conditions PT1 and PT2 at different magnification, respectively.

Figs.4-2 Morphologies of catalyst film after hydrogen plasma pretreatment under conditions PT3 and PT4 at different magnification, respectively.