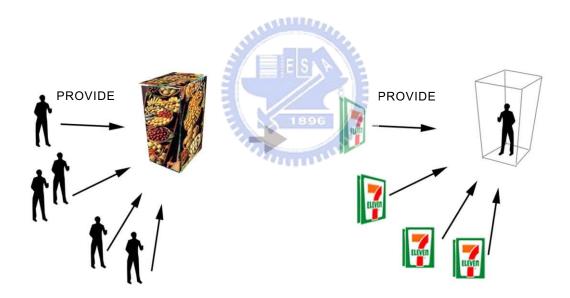

## Simulation

Therefore, we imagine that when all the things come together, what will happen? 然而,當發生在淹水時,水上7-11將會如何影響建築?

This is the range of our site

→ 尹布都 (IMBUDO typhoon)

Process >>

# The HEIGHT of Shetz island

And this page is the database of the height of the terrine in the Shetz island .these colors shows each different height level. The darker one means the higher.

不同顏色代表不同的高程.

# The CHANGE OF SHOPPING ACTIVITIES

Process >>

The map of 7-11 in the SHETZ Island

0.5 1.0 1.5 3.0 4.0 6.0

Level 4 (>4m) new landscape = water paradise!

Design >> 53

Building appear above the water line

Design >> 56