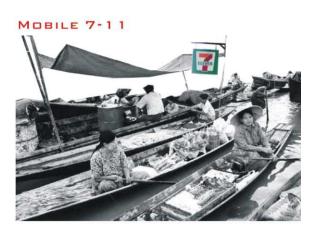

# **Industry of water**

At first ,we find that people transport by boat .that means the trade on the water could be happen.

以前的人轉運是藉著船,所以水上市場也由此產生.

# occupation of 7-11 in the city

With the growth of the city, there is another trading mode spreads on the land-the 7-11 shops.

隨著城市不斷的發展,新的一種購物方式7-11也取代了傳統的交易方式.

38

History + Nowdays + Flood = **Mobile 7-11** 