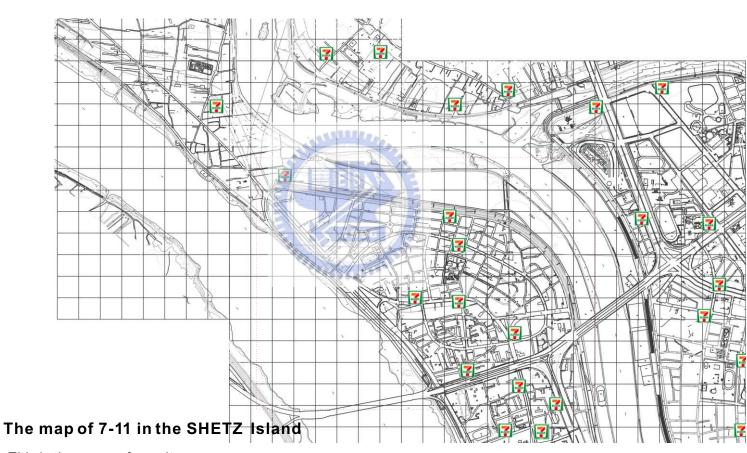

By the map we can figure out the spreading is so fast .

The map of 7-11 in the SHETZ Island