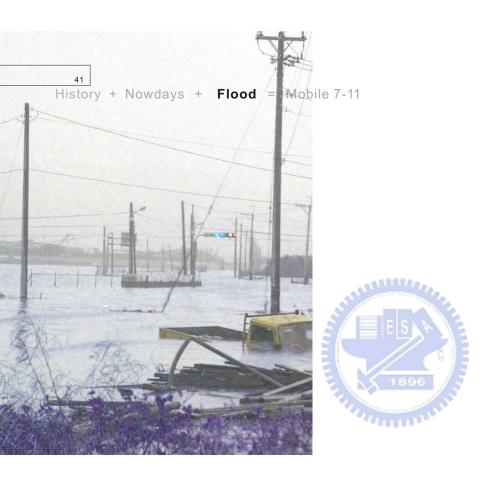

### NOWDAYS

INDUSTRY OF 7-11

We try to conceptualize the observation and then we can figure out the possible -connected relationship.

**History** + Nowdays + Flood = Mobile 7 - 11

36