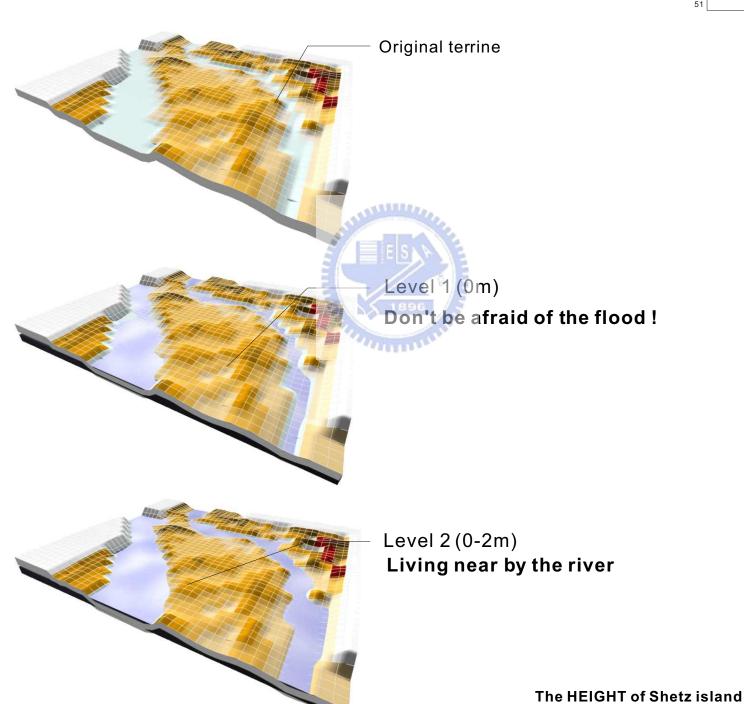

# The HEIGHT of Shetz island

And this page is the database of the height of the terrine in the Shetz island .these colors shows each different height level. The darker one means the higher.

不同顏色代表不同的高程.