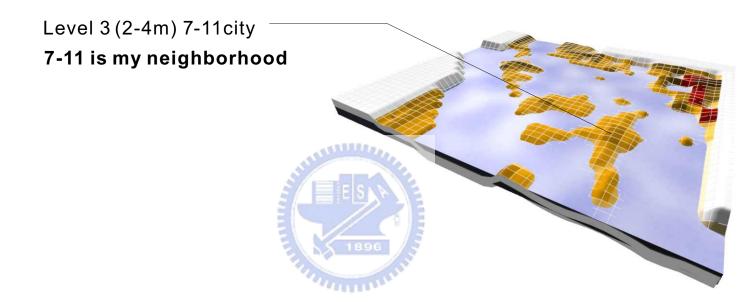

# The HEIGHT of Shetz island

And this page is the database of the height of the terrine in the Shetz island .these colors shows each different height level. The darker one means the higher.

不同顏色代表不同的高程.

# The CHANGE OF SHOPPING ACTIVITIES

Process >>

The map of 7-11 in the SHETZ Island

0.5 1.0 1.5 3.0 4.0 6.0

Level 4 (>4m) new landscape = water paradise!

Design >> 53

Building appear above the water line

Design >> 56