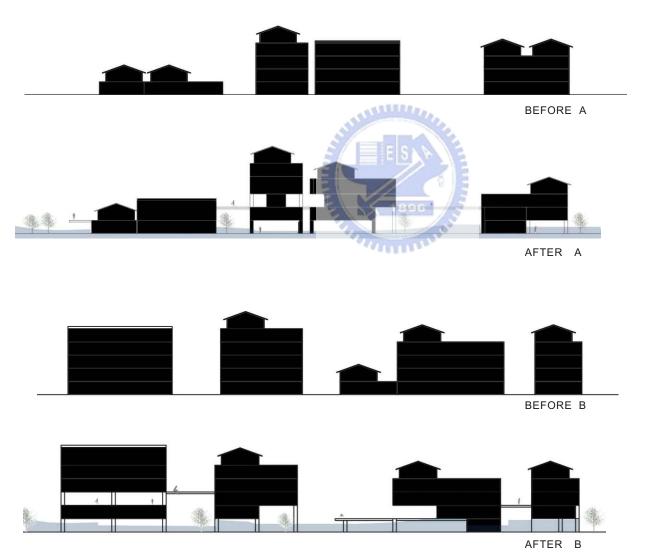

# The CHANGE OF SHOPPING ACTIVITIES

Process >>

The map of 7-11 in the SHETZ Island

0.5 1.0 1.5 3.0 4.0 6.0

Level 4 (>4m) new landscape = water paradise!

Design >> 53

Building appear above the water line

Design >> 56

The simulate of 2046

Building appear above the water line