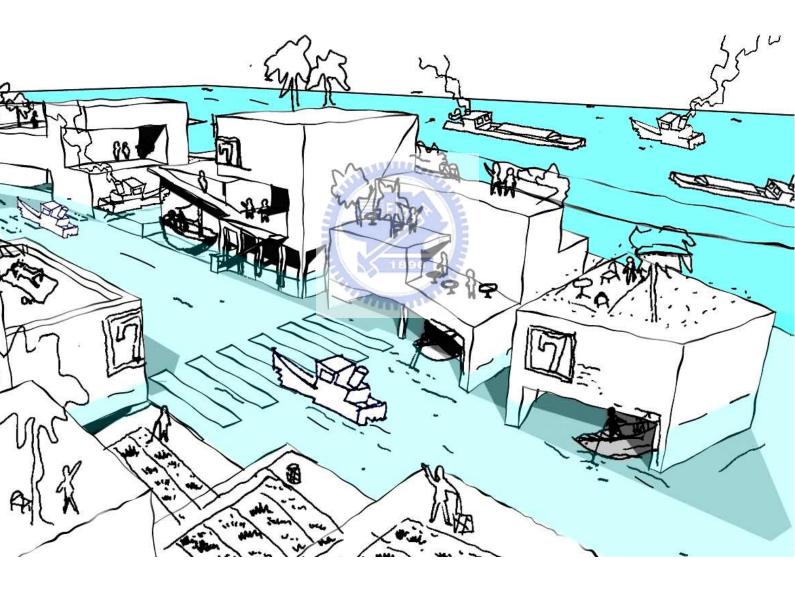

# The CHANGE OF SHOPPING ACTIVITIES

Process >>

The map of 7-11 in the SHETZ Island

0.5 1.0 1.5 3.0 4.0 6.0

Level 4 (>4m) new landscape = water paradise!

Design >> 53

Building appear above the water line

Design >> 56

The simulate of 2046

Building appear above the water line