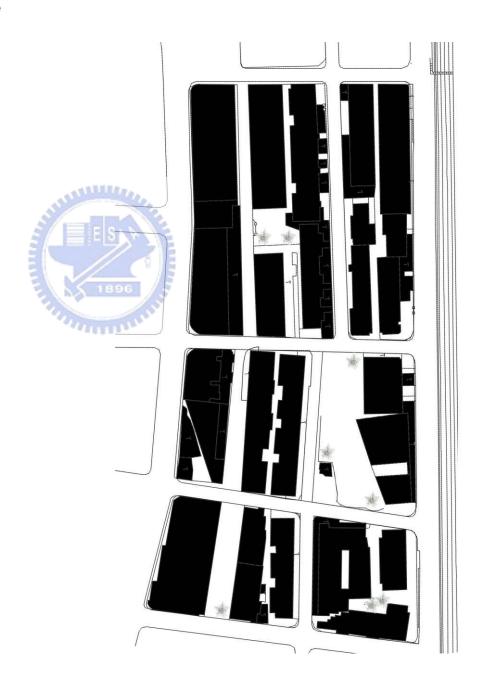

By the map we can figure out the spreading is so fast .

The map of 7-11 in the SHETZ Island

# The CHANGE OF SHOPPING ACTIVITIES

Process >>

The map of 7-11 in the SHETZ Island

0.5 1.0 1.5 3.0 4.0 6.0

Level 4 (>4m) new landscape = water paradise!

Design >> 53

Building appear above the water line

Design >> 56