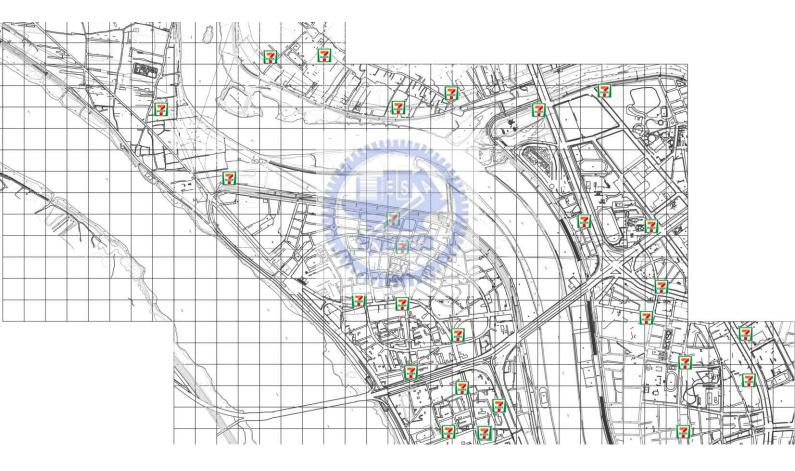

By the map we can figure out the spreading is so fast .

The map of 7-11 in the SHETZ Island

# occupation of 7-11 in the city

40

History + **Nowdays** + Flood = Mobile 7-11