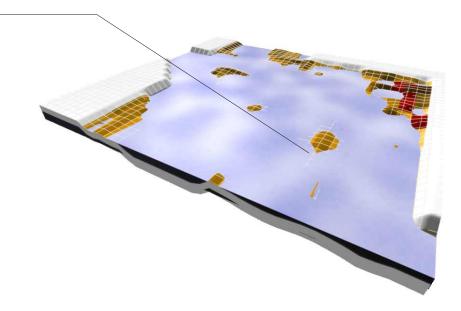

# The HEIGHT of Shetz island

And this page is the database of the height of the terrine in the Shetz island .these colors shows each different height level. The darker one means the higher.

不同顏色代表不同的高程.