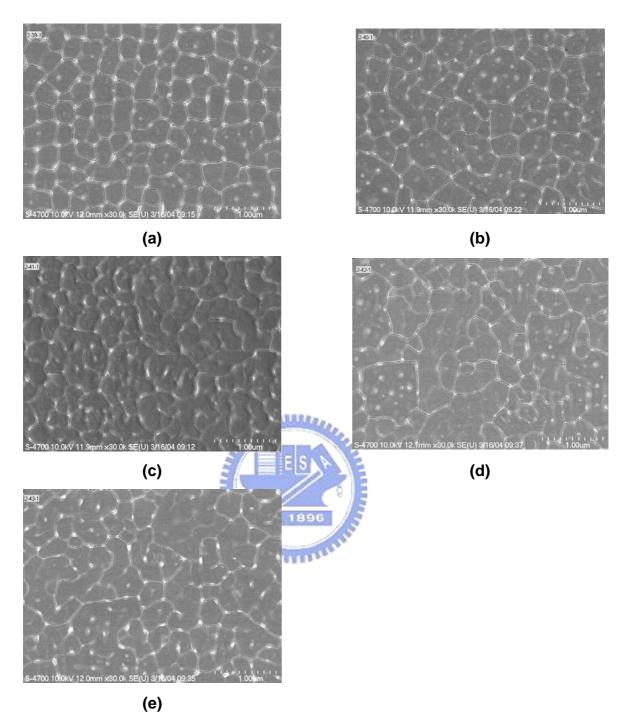

Fig. 3-7 SEM micrographs of excimer laser crystallized poly-Silicon films after Secco etching for 60sec treatment. The applied laser energy densities are (a) 390, (b) 400, (c) 410, (d) 420 (e) 430 mJ/cm². The laser energy 950mJ, frequency 200Hz, power 285W, scan speed 4mm/sec, pitch 0.02mm, beam width 0.4mm, pre treatment clean with HF+O3