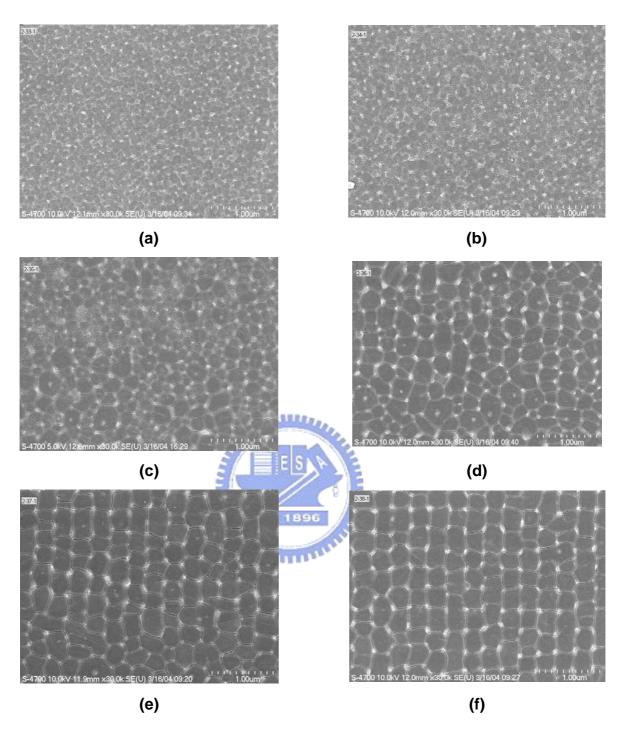

Fig. 3-6 SEM micrographs of excimer laser crystallized poly-Silicon films after Secco etching for 60sec treatment. The applied laser energy densities are (a) 330, (b) 340, (c) 350, (d) 360 (e) 370 (f) 380 mJ/cm². The laser energy 950mJ, frequency 200Hz, power 285W, scan speed 4mm/sec, pitch 0.02mm, beam width 0.4mm, pre treatment clean with HF+O3