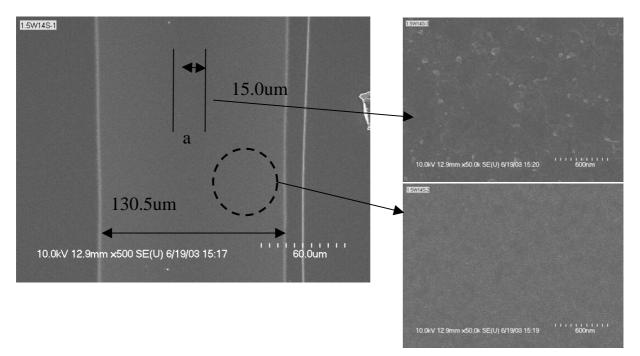

Fig. 4-12SEM micrographs of CW laser crystallized poly-silicon films afterSecco etching for 60sec treatment. The constant laser power is 1.5W.The scan speed is 5 cm/sec, the grain size of area "a" is about 0.3um