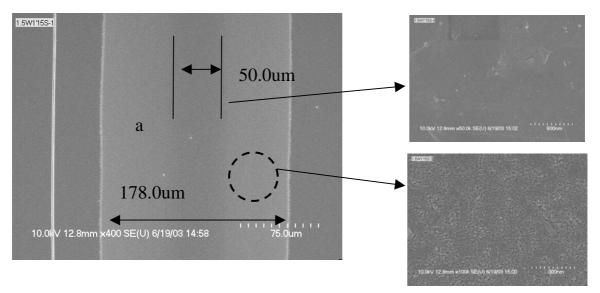

Fig. 4-10SEM micrographs of CW laser crystallized poly-silicon films afterSecco etching for 60sec treatment. The constant laser power is 1.5W.The scan speed is 1cm/sec, the grain size of area "a" is about 1.2um