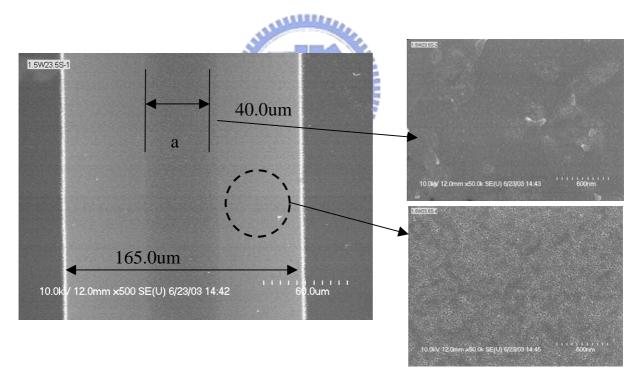

Fig. 4-11SEM micrographs of CW laser crystallized poly-silicon films afterSecco etching for 60sec treatment. The constant laser power is 1.5W.The scan speed is 3 cm/sec, the grain size of area "a" is about 0.6um