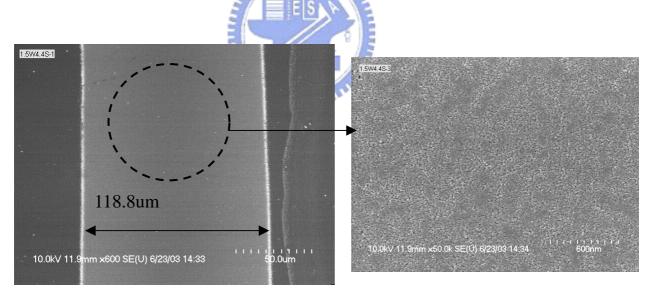

Fig. 4-13SEM micrographs of CW laser crystallized poly-silicon films afterSecco etching for 60sec treatment. The constant laser power is 1.5W.The scan speed is 7 cm/sec and center grain size is 0.005um