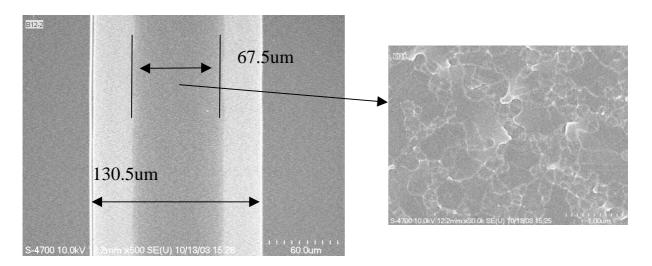

Secco etching for 60sec treatment. The constant laser power is 4W with backside irradiation. The scan speed is 10cm/sec, the grain size of area "a" is larger than 3um

SEM micrographs of CW laser crystallized poly-Silicon films after Secco etching for 60sec treatment. The constant laser power is 4W with backside irradiation. The scan speed is 12cm/sec, the grain size of center area is smaller than 1um