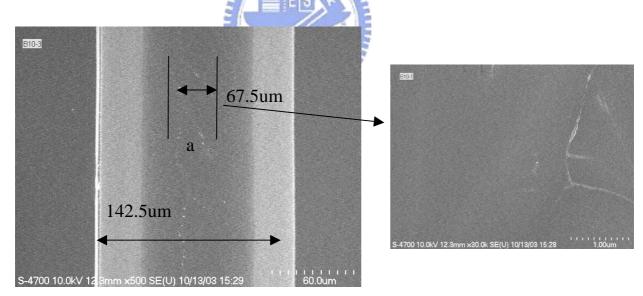

Fig. 4-23 SEM micrographs of CW laser crystallized poly-Silicon films after

Secco etching for 60sec treatment. The constant laser power is 4W with backside irradiation. The scan speed is 7cm/sec

Fig. 4-24 SEM micrographs of CW laser crystallized poly-Silicon films after

Secco etching for 60sec treatment. The constant laser power is 4W with backside irradiation. The scan speed is 10cm/sec, the grain size of area "a" is larger than 3um

SEM micrographs of CW laser crystallized poly-Silicon films after Secco etching for 60sec treatment. The constant laser power is 4W with backside irradiation. The scan speed is 12cm/sec, the grain size of center area is smaller than 1um