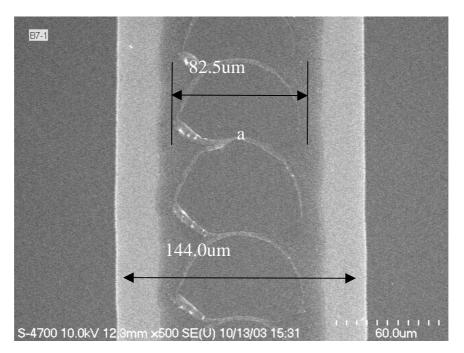

Fig. 4-23 SEM micrographs of CW laser crystallized poly-Silicon films after

Secco etching for 60sec treatment. The constant laser power is 4W with backside irradiation. The scan speed is 7cm/sec

Fig. 4-24 SEM micrographs of CW laser crystallized poly-Silicon films after